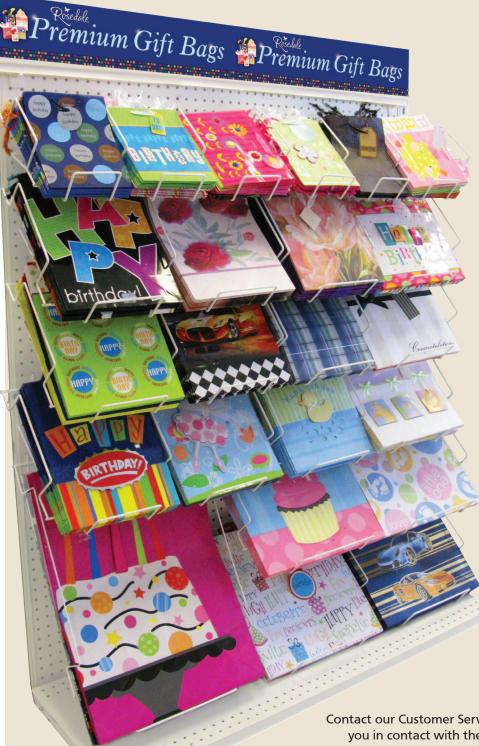

# Osedale Premium Gift Bags 4 Ft. Wire Basket Display

## 4 Ft Wire Basket Display Includes:

- 6 Medium ( 7" x 4" x 8 <sup>3</sup>/<sub>4</sub>")
- 9 Large Vertical (10 <sup>1</sup>/<sub>4</sub>" x 5 <sup>1</sup>/<sub>4</sub>" x 12 <sup>3</sup>/<sub>4</sub>")
- 3 Larger Horizontal (12 <sup>3</sup>/<sub>4</sub>" x 5 x 10 ")
- 4 Larger Extra- Deep (15" x 10 x 15")
- 1 Colossal (16" x 16 x 19 1/4")

### Gift Bag Features:

- Card shop quality paper thickness.
- Encapsulated glitter.
- Die-cut embellished attachments.
- Ribbon and thick braided handles.
- Die-cut gift tags with matching print.
- Current designs for each special occasion.
- Eye-catching signage.
- Also available in 8 ft.

#### Product Assortment #00037 – 4 FT. Product Assortment #00038 – 8 FT. Wire Basket Display #X718

#### Rosedale Gift Bags 4 ft wire baskets display

| Medium<br>Birthday<br><b>58302</b>       | Medium<br>B'day<br><b>58303</b>    | Medium<br>Fem.<br>58305 | Medium<br>Fem.<br>58306             | Medium<br>Masc.<br>58309 | Medium<br>Baby/Juv.<br><b>58301</b>                 |
|------------------------------------------|------------------------------------|-------------------------|-------------------------------------|--------------------------|-----------------------------------------------------|
| Large<br>Birthday<br><b>58204</b>        | Large<br>Feminine<br>58216         |                         | Large<br>Feminine<br><b>58212</b>   |                          | Large<br>Horizontal<br>Feminine<br><b>58214</b>     |
| Large<br>Birthday<br><b>58205</b>        | Large<br>Masculine<br><b>58222</b> |                         | Large<br>Masculine<br><b>58224</b>  |                          | Large<br>Horizontal<br>Wedding<br><b>58228</b>      |
| Large<br>Birthday<br><b>58206</b>        | Large<br>Juvenile<br><b>58219</b>  |                         | Large<br>Baby<br><b>58202</b>       |                          | Large<br>Horizonta <b>l</b><br>Baby<br><b>58050</b> |
| Colossal Bag<br>Birthday<br><b>58151</b> |                                    |                         | Ex-Deep<br>Birthday<br><b>58005</b> |                          | Ex-Deep<br>Baby<br><b>58002</b>                     |
|                                          |                                    |                         | Ex-Deep<br>Birthday<br><b>58003</b> |                          | Ex-Deep<br>Masculine<br>Feminine<br><b>58008</b>    |